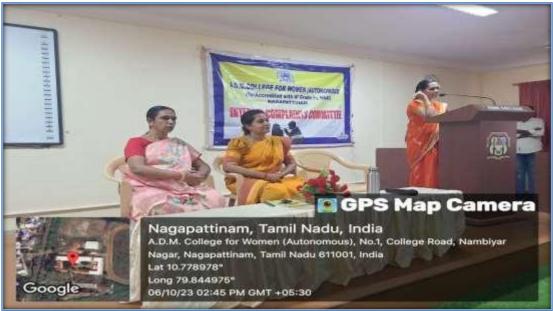

### NAGAPATTINAM

INTERNAL COMPLIANCE COMMITTEE MEETING

06.10.2023

Topic: The Facets Of Cyber Crimes Against Women

Resource Person: Dr. R. Vinoothini Ph.D, LL.B

Child welfare Committee Board Member

Nagapattinam District

## The Facets of Cyber Crime against Women 06-10-2023

Internal Compliance Committee Meeting was organised on 06-10-2023. Dr. V. Umamaheshwari, Co-ordinator of ICC welcomed the gathering. Dr. R. Anbuselvi, Principal delivered the Presidential address. Dr. R. Vinothini, Member of Child Welfare Board, Nagapattinam gave an awareness about Sexual Harassment-How to overcome the problems involved in Cyber Crime. She also shared some peculiar cases handled by her related to cybercrime. She insisted the students how to behave confidently even in difficult situations. She advised the students if they face any difficulties they can call her immediately without any hesitation. She gave her mobile number and cyber crime number to the students. Two students Logapoorani of II B.A English and Kafila Roshan of III B.A English said that this programme was very useful for them. They also shared some of their views and cleared some doubts regarding the same. 74 students were benefited through this programme. Dr. V. Umamaheswari proposed the vote of thanks.