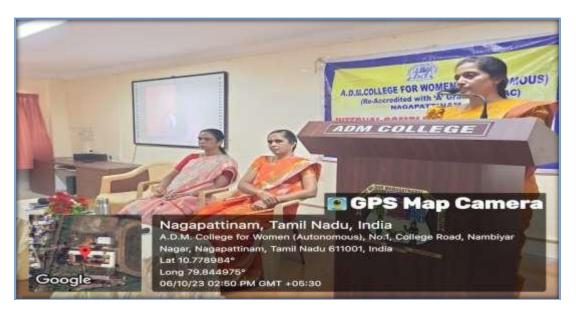

### NAGAPATTINAM

INTERNAL COMPLIANCE COMMITTEE MEETING

06.10.2023

Topic: The Facets Of Cyber Crimes Against Women

Resource Person: Dr. R. Vinoothini Ph.D, LL.B

Child welfare Committee Board Member

Nagapattinam District

## The Facets of Cyber Crime against Women 06-10-2023

Internal Compliance Committee Meeting was organised on 06-10-2023. Dr. V. Umamaheshwari, Co-ordinator of ICC welcomed the gathering. Dr. R. Anbuselvi, Principal delivered the Presidential address. Dr. R. Vinothini, Member of Child Welfare Board, Nagapattinam gave an awareness about Sexual Harassment-How to overcome the problems involved in Cyber Crime. She also shared some peculiar cases handled by her related to cybercrime. She insisted the students how to behave confidently even in difficult situations. She advised the students if they face any difficulties they can call her immediately without any hesitation. She gave her mobile number and cyber crime number to the students. Two students Logapoorani of II B.A English and Kafila Roshan of III B.A English said that this programme was very useful for them. They also shared some of their views and cleared some doubts regarding the same. 74 students were benefited through this programme. Dr. V. Umamaheswari proposed the vote of thanks.