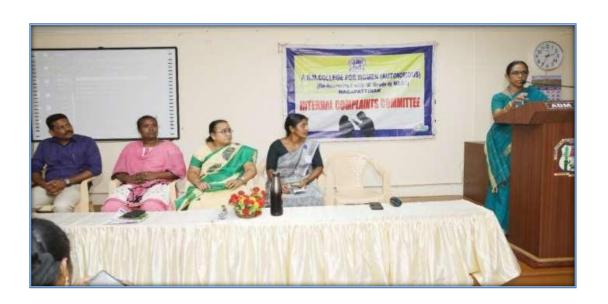

## The Facets of Cyber Crime against Women 06-10-2023

Internal Compliance Committee Meeting was organised on 06-10-2023. Dr. V. Umamaheshwari, Co-ordinator of ICC welcomed the gathering. Dr. R. Anbuselvi, Principal delivered the Presidential address. Dr. R. Vinothini, Member of Child Welfare Board, Nagapattinam gave an awareness about Sexual Harassment-How to overcome the problems involved in Cyber Crime. She also shared some peculiar cases handled by her related to cybercrime. She insisted the students how to behave confidently even in difficult situations. She advised the students if they face any difficulties they can call her immediately without any hesitation. She gave her mobile number and cyber crime number to the students. Two students Logapoorani of II B.A English and Kafila Roshan of III B.A English said that this programme was very useful for them. They also shared some of their views and cleared some doubts regarding the same. 74 students were benefited through this programme. Dr. V. Umamaheswari proposed the vote of thanks.