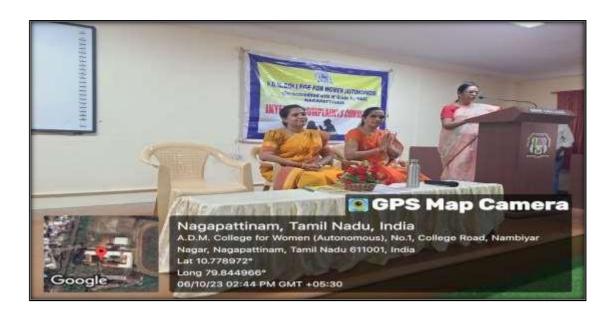

### NAGAPATTINAM

INTERNAL COMPLIANCE COMMITTEE MEETING

06.10.2023

Topic: The Facets Of Cyber Crimes Against Women

Resource Person: Dr. R. Vinoothini Ph.D, LL.B

Child welfare Committee Board Member

Nagapattinam District

## The Facets of Cyber Crime against Women 06-10-2023

Internal Compliance Committee Meeting was organised on 06-10-2023. Dr. V. Umamaheshwari, Co-ordinator of ICC welcomed the gathering. Dr. R. Anbuselvi, Principal delivered the Presidential address. Dr. R. Vinothini, Member of Child Welfare Board, Nagapattinam gave an awareness about Sexual Harassment-How to overcome the problems involved in Cyber Crime. She also shared some peculiar cases handled by her related to cybercrime. She insisted the students how to behave confidently even in difficult situations. She advised the students if they face any difficulties they can call her immediately without any hesitation. She gave her mobile number and cyber crime number to the students. Two students Logapoorani of II B.A English and Kafila Roshan of III B.A English said that this programme was very useful for them. They also shared some of their views and cleared some doubts regarding the same. 74 students were benefited through this programme. Dr. V. Umamaheswari proposed the vote of thanks.