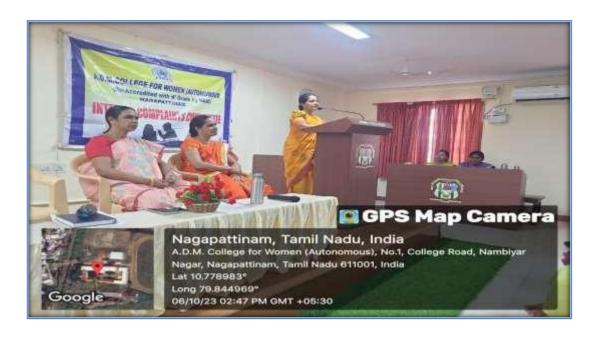

### NAGAPATTINAM

INTERNAL COMPLIANCE COMMITTEE MEETING

06.10.2023

Topic: The Facets Of Cyber Crimes Against Women

Resource Person: Dr. R. Vinoothini Ph.D, LL.B

Child welfare Committee Board Member

Nagapattinam District

## The Facets of Cyber Crime against Women 06-10-2023

Internal Compliance Committee Meeting was organised on 06-10-2023. Dr. V. Umamaheshwari, Co-ordinator of ICC welcomed the gathering. Dr. R. Anbuselvi, Principal delivered the Presidential address. Dr. R. Vinothini, Member of Child Welfare Board, Nagapattinam gave an awareness about Sexual Harassment-How to overcome the problems involved in Cyber Crime. She also shared some peculiar cases handled by her related to cybercrime. She insisted the students how to behave confidently even in difficult situations. She advised the students if they face any difficulties they can call her immediately without any hesitation. She gave her mobile number and cyber crime number to the students. Two students Logapoorani of II B.A English and Kafila Roshan of III B.A English said that this programme was very useful for them. They also shared some of their views and cleared some doubts regarding the same. 74 students were benefited through this programme. Dr. V. Umamaheswari proposed the vote of thanks.