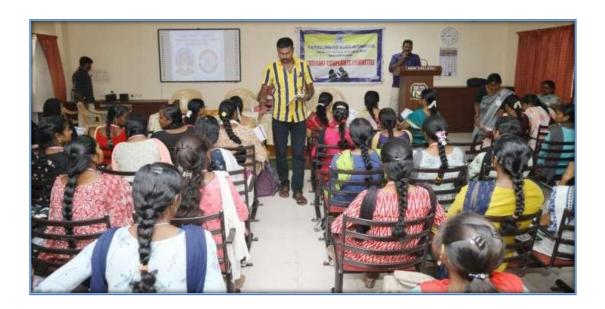

## The Facets of Cyber Crime against Women 06-10-2023

Internal Compliance Committee Meeting was organised on 06-10-2023. Dr. V. Umamaheshwari, Co-ordinator of ICC welcomed the gathering. Dr. R. Anbuselvi, Principal delivered the Presidential address. Dr. R. Vinothini, Member of Child Welfare Board, Nagapattinam gave an awareness about Sexual Harassment-How to overcome the problems involved in Cyber Crime. She also shared some peculiar cases handled by her related to cybercrime. She insisted the students how to behave confidently even in difficult situations. She advised the students if they face any difficulties they can call her immediately without any hesitation. She gave her mobile number and cyber crime number to the students. Two students Logapoorani of II B.A English and Kafila Roshan of III B.A English said that this programme was very useful for them. They also shared some of their views and cleared some doubts regarding the same. 74 students were benefited through this programme. Dr. V. Umamaheswari proposed the vote of thanks.